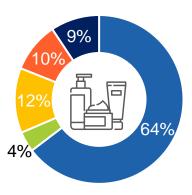

### Most often shopping channels for Tet (%)

Food

Beverages

Household products

Personal Care Products

- Supermarket
- Wet market
- Traditional grocery store
- Convenience store
- Online shopping
- Beverage agent

Online shopping is more common for personal care products.

Base: All respondents (N=557).

Q23: In what type of stores will you mostly buy your TET items most often?