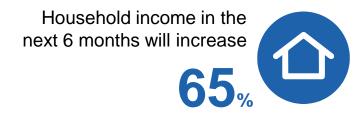

### **Opinion about Vietnam condition (%)**

| Statements                                                                                                                                                                                                                                                                                                                                                                                                                                                                                                                                                                                                                                                                                                                                                                                                                                                                                                                                                                                                                                                                                                                                                                                                                                                                                                                                                                                                                                                                                                                                                                                                                                                                                                                                                                                                                                                                                                                                                                                                                                                                                                                     | Total | HCMC | Hanoi | Da Nang |
|--------------------------------------------------------------------------------------------------------------------------------------------------------------------------------------------------------------------------------------------------------------------------------------------------------------------------------------------------------------------------------------------------------------------------------------------------------------------------------------------------------------------------------------------------------------------------------------------------------------------------------------------------------------------------------------------------------------------------------------------------------------------------------------------------------------------------------------------------------------------------------------------------------------------------------------------------------------------------------------------------------------------------------------------------------------------------------------------------------------------------------------------------------------------------------------------------------------------------------------------------------------------------------------------------------------------------------------------------------------------------------------------------------------------------------------------------------------------------------------------------------------------------------------------------------------------------------------------------------------------------------------------------------------------------------------------------------------------------------------------------------------------------------------------------------------------------------------------------------------------------------------------------------------------------------------------------------------------------------------------------------------------------------------------------------------------------------------------------------------------------------|-------|------|-------|---------|
| Base                                                                                                                                                                                                                                                                                                                                                                                                                                                                                                                                                                                                                                                                                                                                                                                                                                                                                                                                                                                                                                                                                                                                                                                                                                                                                                                                                                                                                                                                                                                                                                                                                                                                                                                                                                                                                                                                                                                                                                                                                                                                                                                           | 557   | 235  | 190   | 132     |
| Vietnam business condition today are good in the second se | 58%   | 56%  | 61%   | 58%     |
| Business conditions in the next 6 months will improve                                                                                                                                                                                                                                                                                                                                                                                                                                                                                                                                                                                                                                                                                                                                                                                                                                                                                                                                                                                                                                                                                                                                                                                                                                                                                                                                                                                                                                                                                                                                                                                                                                                                                                                                                                                                                                                                                                                                                                                                                                                                          | 76%   | 80%  | 73%   | 76%     |
| Household income in the next 6 months will increase                                                                                                                                                                                                                                                                                                                                                                                                                                                                                                                                                                                                                                                                                                                                                                                                                                                                                                                                                                                                                                                                                                                                                                                                                                                                                                                                                                                                                                                                                                                                                                                                                                                                                                                                                                                                                                                                                                                                                                                                                                                                            | 65%   | 67%  | 64%   | 65%     |
| Personal income in the next 6 months will increase                                                                                                                                                                                                                                                                                                                                                                                                                                                                                                                                                                                                                                                                                                                                                                                                                                                                                                                                                                                                                                                                                                                                                                                                                                                                                                                                                                                                                                                                                                                                                                                                                                                                                                                                                                                                                                                                                                                                                                                                                                                                             | 60%   | 56%  | 67%   | 60%     |
| 6 months later is a good time to buy the goods                                                                                                                                                                                                                                                                                                                                                                                                                                                                                                                                                                                                                                                                                                                                                                                                                                                                                                                                                                                                                                                                                                                                                                                                                                                                                                                                                                                                                                                                                                                                                                                                                                                                                                                                                                                                                                                                                                                                                                                                                                                                                 | 46%   | 49%  | 46%   | 46%     |
| My life quality in the next 6 months will improve                                                                                                                                                                                                                                                                                                                                                                                                                                                                                                                                                                                                                                                                                                                                                                                                                                                                                                                                                                                                                                                                                                                                                                                                                                                                                                                                                                                                                                                                                                                                                                                                                                                                                                                                                                                                                                                                                                                                                                                                                                                                              | 82%   | 84%  | 82%   | 82%     |