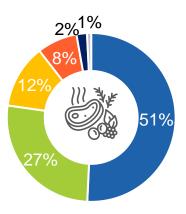

### Most often shopping channels for Tet (%)

Food

Beverages

Household products

Personal Care Products

- Supermarket
- Wet market
- Traditional grocery store
- Convenience store
- Online shopping
- Beverage agent

Online shopping is more common for personal care products.

Base: All respondents (N=557).

Q23: In what type of stores will you mostly buy your TET items most often?