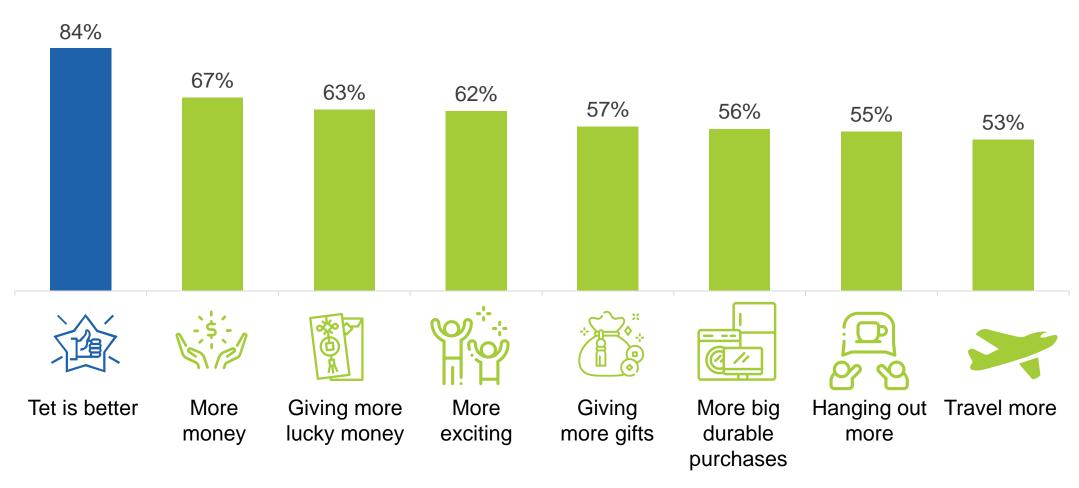

### **Strong optimism toward Tet for consumers**

 Consumers expect that their income and quality of life will improve over the coming 6 months. More expect bonuses than last year and most expect higher bonuses.

### All hope for and expect a better Tet 2023

- Consumers expect to spend more on travelling and shopping, especially for durable items such as mobile phones, motorbikes and appliances.
- The additional expenditure in the run-up to Tet is expected to nearly equal a normal month's expenditure.