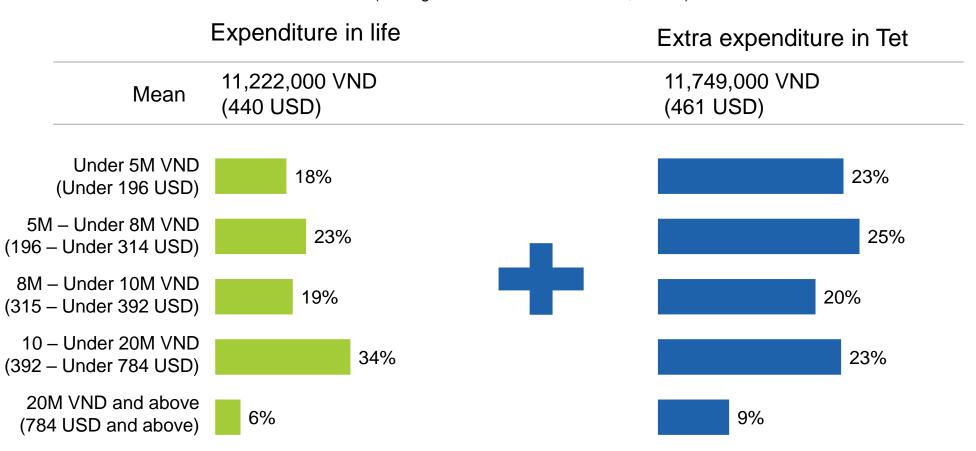

# Higher economic class ABC: Extra spending is higher than typical monthly spend at VND11,749,000

#### **Expenditure in life and Tet (%)**

(Among those who are in class ABC, N=302)

US\$1 = VND25,500

Base: Those who are in class ABC, monthly household income from 15M VND (N=302). Q24: How much approximately your household normally spends each month, excluding Tet?

Q25: How much extra do you expect to spend for this coming TET?