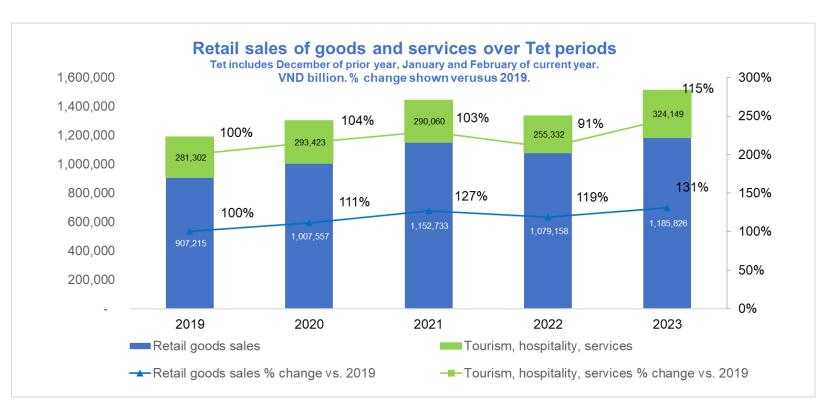

# March 2023 update with actual retail sales: Vietnam retail sales over Tet grew by 27% over 2019

 Comparing sales to Tet in 2019, as a pre-pandemic norm, sales of retail goods increased by 31%, reaching approximately US\$51 billion (1,185,826 billion Vietnam dong).

 Retail sales of goods and services in Vietnam combined grew by 27% over Tet, compared to 2019.

The chart compares retail and service sales over the Tet period. Sales are combined for the months of December (prior year), January and February (current year) given the varying lunar new year date.

Source: GSO