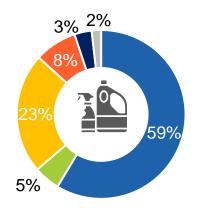

### Most often shopping channels for Tet (%)

Food

Beverages

Household products

Personal Care Products

- Supermarket
- Wet market
- Traditional grocery store
- Convenience store
- Online shopping
- Beverage agent

Online shopping is more common for personal care products.

Base: All respondents (N=557).

Q23: In what type of stores will you mostly buy your TET items most often?