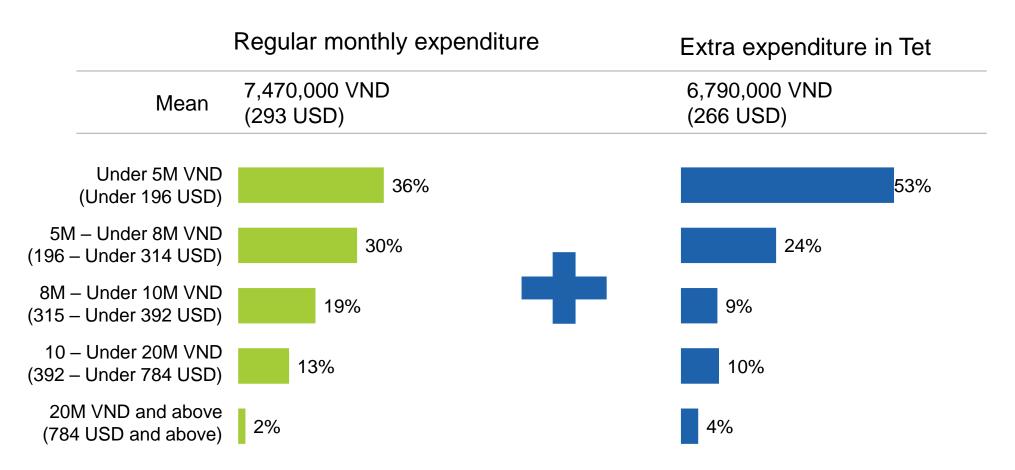

### Extra spending is nearly equivalent to monthly expenditure

#### Regular monthly expenditure versus extra TET expenditure (%)

US\$1 = VND25,500

Base: All respondents (N=557).

Q24: How much approximately your household normally spends each month, excluding Tet?

Q25: How much extra do you expect to spend for this coming TET?