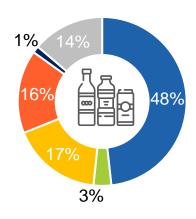

### Most often shopping channels for Tet (%)

Food

Beverages

Household products

Personal Care Products

- Supermarket
- Wet market
- Traditional grocery store
- Convenience store
- Online shopping
- Beverage agent

Online shopping is more common for personal care products.

Base: All respondents (N=557).

Q23: In what type of stores will you mostly buy your TET items most often?