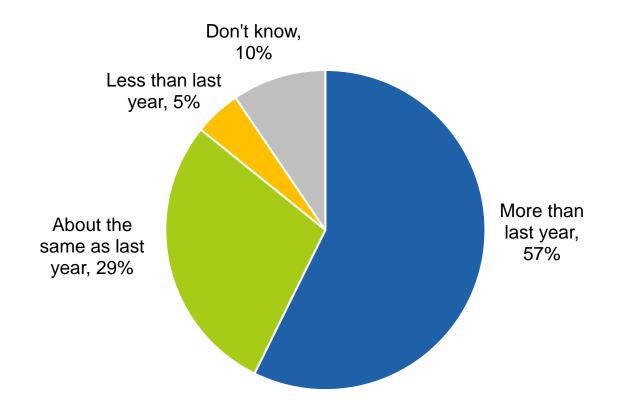

| 82%   | 84%  | 82%   | 82%     |



Choose the best TET video for your customers

Your video test for just 35 million dong in 10 days.



**Get started now** 









#### Having bonus in Tet of main income earner in family (%)



Base: All Respondents (N=557).

Q11: Did the main income earner in your household receive a TET bonus last year?

Q12: Does the main income earner in your household expect to get a TET bonus this TET?



### Most households expect to get a higher bonus this coming Tet

### Tet bonus expectations (%)





### Extra spending is nearly equivalent to monthly expenditure

#### Regular monthly expenditure versus extra TET expenditure (%)



US\$1 = VND25,500

Base: All respondents (N=557).

Q24: How much approximately your household normally spends each month, excluding Tet?

Q25: How much extra do you expect to spend for this coming TET?

# Higher economic class ABC: Extra spending is higher than typical monthly spend at VND11,749,000



#### **Expenditure in life and Tet (%)**

(Among those who are in class ABC, N=302)



US\$1 = VND25,500

Base: Those who are in class ABC, monthly household income from 15M VND (N=302). Q24: How much approximately your household normally spends each month, excluding Tet?

Q25: How much extra do you expect to spend for this coming TET?

# Tet gifting and ne