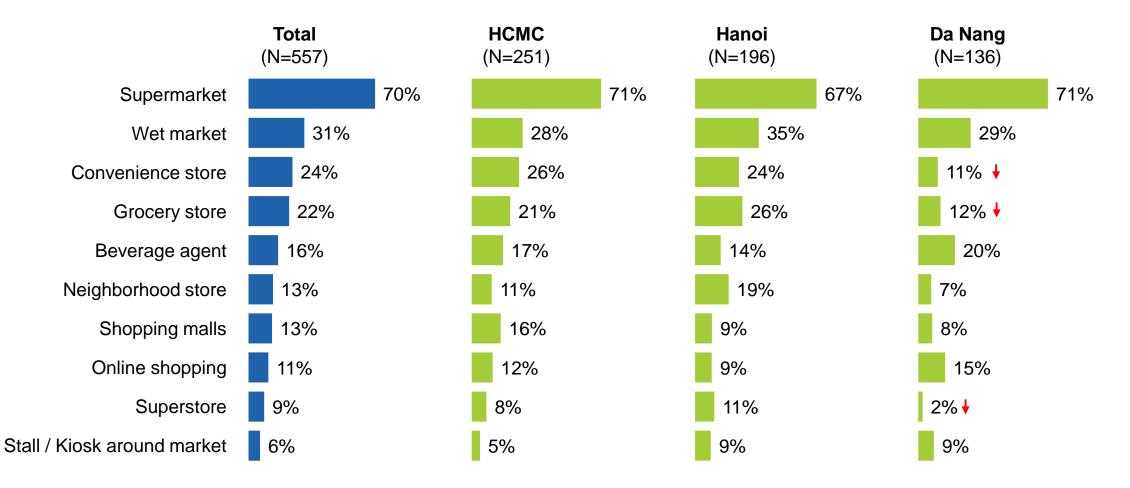

# Supermarkets and wet markets are the main channels for Tet shopping

#### Most often shopping channels for Tet purchases (%)

### Supermarket is the main channels for all categories

### Most often shopping channels for Tet (%)

Food

Beverages

Household products

Personal Care Products

- Supermarket
- Wet market
- Traditional grocery store
- Convenience store
- Online shopping
- Beverage agent

Online shopping is more common for personal care products.

Base: All respondents (N=557).

Q23: In what type of stores will you mostly buy your TET items most often?