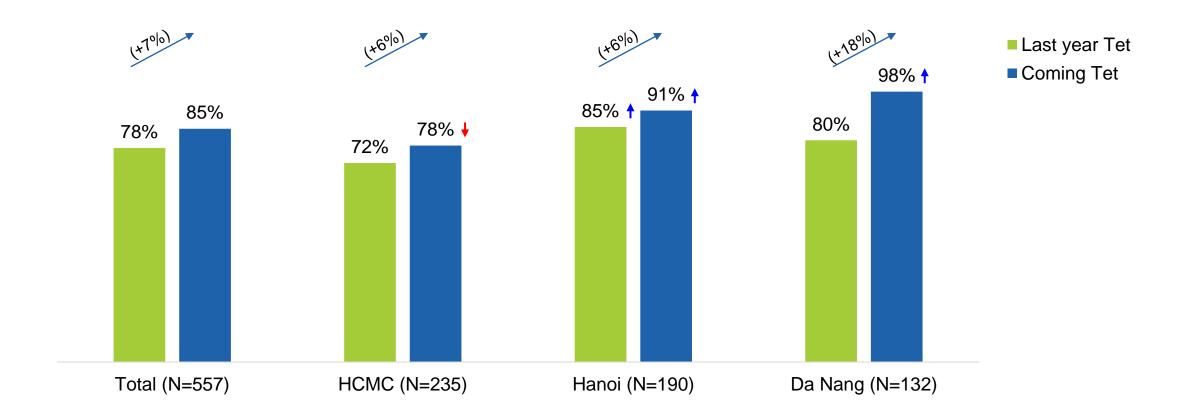

| 82%   | 84%  | 82%   | 82%     |



Choose the best TET video for your customers

Your video test for just 35 million dong in 10 days.



**Get started now** 









#### Having bonus in Tet of main income earner in family (%)



Base: All Respondents (N=557).

Q11: Did the main income earner in your household receive a TET bonus last year?

Q12: Does the main income earner in your household expect to get a TET bonus this TET?



### Most households expect to get a higher bonus this coming Tet

### Tet bonus expectations (%)





### Extra spending is nearly equivalent to monthly expenditure

#### Regular monthly expenditure versus extra TET expenditure (%)



US\$1 = VND25,500

Base: All respondents (N=557).

Q24: How much approximately your household normally spends each month, excluding Tet?

Q25: How much extra do you expect to spend for this coming TET?

# Higher economic class ABC: Extra spending is higher than typical monthly spend at VND11,749,000



#### **Expenditure in life and Tet (%)**

(Among those