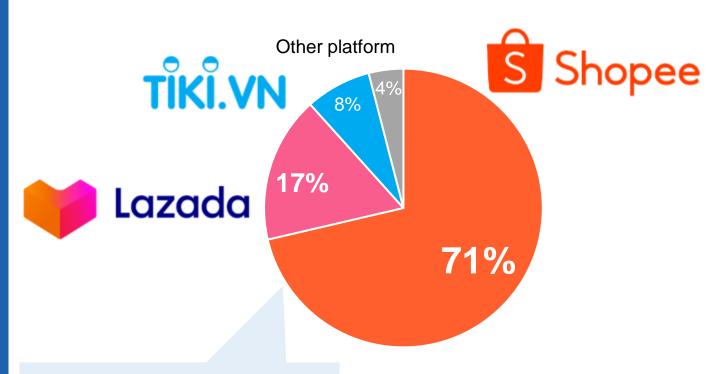

# Shopee dominants online shopping channel. Cash-on-delivery primarily for online shopping. E-wallets perform well.

### Payment methods for online shopping (%) (N=73)

Cash on deliver

E-wallet

47%

Banking mobile app

Internet banking

14%

Digital banking

5%

Lazada is less common in Hanoi (1%) and Da Nang (9%) than in HCMC (26%).

(\*) Small sample: only for reference.

Base: Those who do shopping online (N=73).

Q19: Which platform do you make payment for online shopping? Q20: Which E-wallet are you using most often in last 1 month?

Q21: Which banking application are you using most often in last 1 month?

Choose the best TET pack for your customers

Your pack choice test for just 35 million dong in 10 days.

**Get started now** 