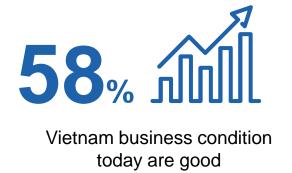

### **Opinion about Vietnam condition (%)**

| Statements                                                                                                                                                                                                                                                                                                                                                                                                                                                                                                                                                                                                                                                                                                                                                                                                                                                                                                                                                                                                                                                                                                                                                                                                                                                                                                                                                                                                                                                                                                                                                                                                                                                                                                                                                                                                                                                                                                                                                                                                                                                                                                                     | Total | HCMC | Hanoi | Da Nang |
|--------------------------------------------------------------------------------------------------------------------------------------------------------------------------------------------------------------------------------------------------------------------------------------------------------------------------------------------------------------------------------------------------------------------------------------------------------------------------------------------------------------------------------------------------------------------------------------------------------------------------------------------------------------------------------------------------------------------------------------------------------------------------------------------------------------------------------------------------------------------------------------------------------------------------------------------------------------------------------------------------------------------------------------------------------------------------------------------------------------------------------------------------------------------------------------------------------------------------------------------------------------------------------------------------------------------------------------------------------------------------------------------------------------------------------------------------------------------------------------------------------------------------------------------------------------------------------------------------------------------------------------------------------------------------------------------------------------------------------------------------------------------------------------------------------------------------------------------------------------------------------------------------------------------------------------------------------------------------------------------------------------------------------------------------------------------------------------------------------------------------------|-------|------|-------|---------|
| Base                                                                                                                                                                                                                                                                                                                                                                                                                                                                                                                                                                                                                                                                                                                                                                                                                                                                                                                                                                                                                                                                                                                                                                                                                                                                                                                                                                                                                                                                                                                                                                                                                                                                                                                                                                                                                                                                                                                                                                                                                                                                                                                           | 557   | 235  | 190   | 132     |
| Vietnam business condition today are good in the second se | 58%   | 56%  | 61%   | 58%     |
| Business conditions in the next 6 months will improve                                                                                                                                                                                                                                                                                                                                                                                                                                                                                                                                                                                                                                                                                                                                                                                                                                                                                                                                                                                                                                                                                                                                                                                                                                                                                                                                                                                                                                                                                                                                                                                                                                                                                                                                                                                                                                                                                                                                                                                                                                                                          | 76%   | 80%  | 73%   | 76%     |
| Household income in the next 6 months will increase                                                                                                                                                                                                                                                                                                                                                                                                                                                                                                                                                                                                                                                                                                                                                                                                                                                                                                                                                                                                                                                                                                                                                                                                                                                                                                                                                                                                                                                                                                                                                                                                                                                                                                                                                                                                                                                                                                                                                                                                                                                                            | 65%   | 67%  | 64%   | 65%     |
| Personal income in the next 6 months will increase                                                                                                                                                                                                                                                                                                                                                                                                                                                                                                                                                                                                                                                                                                                                                                                                                                                                                                                                                                                                                                                                                                                                                                                                                                                                                                                                                                                                                                                                                                                                                                                                                                                                                                                                                                                                                                                                                                                                                                                                                                                                             | 60%   | 56%  | 67%   | 60%     |
| 6 months later is a good time to buy the goods                                                                                                                                                                                                                                                                                                                                                                                                                                                                                                                                                                                                                                                                                                                                                                                                                                                                                                                                                                                                                                                                                                                                                                                                                                                                                                                                                                                                                                                                                                                                                                                                                                                                                                                                                                                                                                                                                                                                                                                                                                                                                 | 46%   | 49%  | 46%   | 46%     |
| My life quality in the next 6 months will improve                                                                                                                                                                                                                                                                                                                                                                                                                                                                                                                                                                                                                                                                                                                                                                                                                                                                                                                                                                                                                                                                                                                                                                                                                                                                                                                                                                                                                                                                                                                                                                                                                                                                                                                                                                                                                                                                                                                                                                                                                                                                              | 82%   | 84%  | 82%   | 82%     |