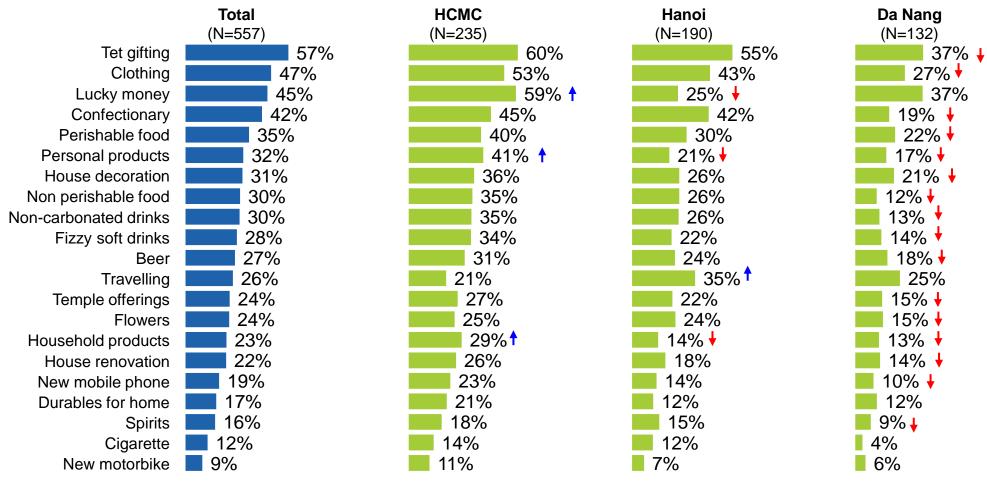

# Tet gifting and new clothing are most common expenditures for Tet, followed by lucky money (li xi) and confectionary

Gifting typically includes spirts, beer, soft drinks, biscuits, candy and fresh fruits.

### **Spending in coming Tet (%)**

Base: All respondents (N=557).

Q15. Which of these items will you spend extra money on this TET?

Q14: Which of these items to did you spend extra money on during last TET?

#### Other expenditure for coming Tet

| Items                 | % people spending | Budget<br>(1,000 VND) | Budget<br>(USD) |
|-----------------------|-------------------|-----------------------|-----------------|
| Tet gifting           | 57%               | 2,530                 | 99              |
| Clothing              | 47%               | 1,990                 | 78              |
| Lucky money           | 45%               | 3,470                 | 136             |
| Confectionary         | 42%               | 710                   | 28              |
| Perishable food       | 35%               | 1,210                 | 48              |
| Personal products     | 32%               | 870                   | 34              |
| House decoration      | 31%               | 6,110                 | 240             |
| Non perishable food   | 30%               | 870                   | 34              |
| Non-carbonated drinks | 30%               | 540                   | 21              |
| Fizzy soft drinks     | 28%               | 490                   | 19              |
| Beer                  | 27%               | 960                   | 38              |
| Travelling            | 26%               | 7,540                 | 296             |
| Temple offerings      | 24%               | 1,360                 | 53              |
| Flowers               | 24%               | 2,070                 | 81              |
| Household products    | 23%               | 750                   | 30              |
| Spirits               | 16%               | 1,350                 | 53              |
| Cigarette             | 12%               | 570                   | 22              |

US\$1 = VND25,500

Base: All respondents (N=557).

Q16: How much extra do you expect to spend this TET?